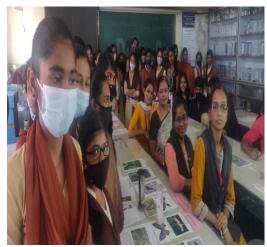

## **Objective-**

The Darwin's day is used to highlight Darwin's contributions to life science and to promote life science in general. Darwin's Day is celebrated around the world.

Rayat Shikshan Sanstha's Mahatma Phule Mahavidyalaya, Department of Zoology conducted offline **guest lecture** for college student on 12/02/2022 also conducted Exhibition on 13/02/2022 at Zoology department of Mahatma phule college, Pimpri. F.Y.BSc student participated in this activity & they presented posters and models regarding exhibition & given knowledge about evolution to the junior students.

| Sr No | Name Of<br>Activity                                                                         | Place of activity                                          | No. of participants(students) | No. of beneficiaries |
|-------|---------------------------------------------------------------------------------------------|------------------------------------------------------------|-------------------------------|----------------------|
| 1.    | Guest<br>lecture by<br>Vice<br>Principal<br>More sir on<br>importance<br>of Darwin's<br>day | Mahatma Phule<br>Mahavidyalaya<br>Pimpri.(Zoology<br>lab)  | 75 (F.Y.B.Sc<br>Students)     | 80                   |
| 2.    | Exhibition on evolution                                                                     | Mahatma Phule<br>Mahavidyalaya<br>Pimpri.<br>(Zoology lab) | 75 (F.Y.B.Sc<br>Students)     | 80                   |