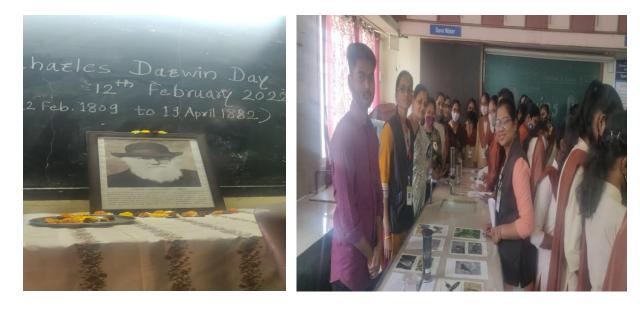

## **Objective-**

The Darwin's day is used to highlight Darwin's contributions to life science and to promote life science in general. Darwin's Day is celebrated around the world.

Rayat Shikshan Sanstha's Mahatma Phule Mahavidyalaya, Department of Zoology conducted offline **guest lecture** for college student on 12/02/2022 also conducted Exhibition on 13/02/2022 at Zoology department of Mahatma phule college, Pimpri. F.Y.BSc student participated in this activity & they presented posters and models regarding exhibition & given knowledge about evolution to the junior students.

| Sr No | Name Of<br>Activity                                                                         | Place of activity                                          | No. of participants(students) | No. of beneficiaries |
|-------|---------------------------------------------------------------------------------------------|------------------------------------------------------------|-------------------------------|----------------------|
| 1.    | Guest<br>lecture by<br>Vice<br>Principal<br>More sir on<br>importance<br>of Darwin's<br>day | Mahatma Phule<br>Mahavidyalaya<br>Pimpri.(Zoology<br>lab)  | 75 (F.Y.B.Sc<br>Students)     | 80                   |
| 2.    | Exhibition on evolution                                                                     | Mahatma Phule<br>Mahavidyalaya<br>Pimpri.<br>(Zoology lab) | 75 (F.Y.B.Sc<br>Students)     | 80                   |

Rayat Shikshan Sanstha's Mahatma Phule Mahavidyalaya Pimpri,Pune -17 Zoology department organizes National Darwin's day 12<sup>th</sup> feb ,2022